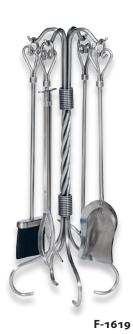

### Pewter

F-1606

F-1602

W-1604

| F-1698 | <b>NEW!</b> 5 Piece Pewter Wrought Iron Fireset 32" High (13.8 lbs.)                            | F |
|--------|-------------------------------------------------------------------------------------------------|---|
| F-1619 | 5 Piece Pewter Wrought Iron Fireset<br>with Heart Handles & Tampico Brush<br>30" High (17 lbs.) | ٧ |
| F-1606 | 5 Piece Pewter Wrought Iron Fireset<br>with Birdcage Handle<br>30" High (18.7 lbs.)             | ٧ |